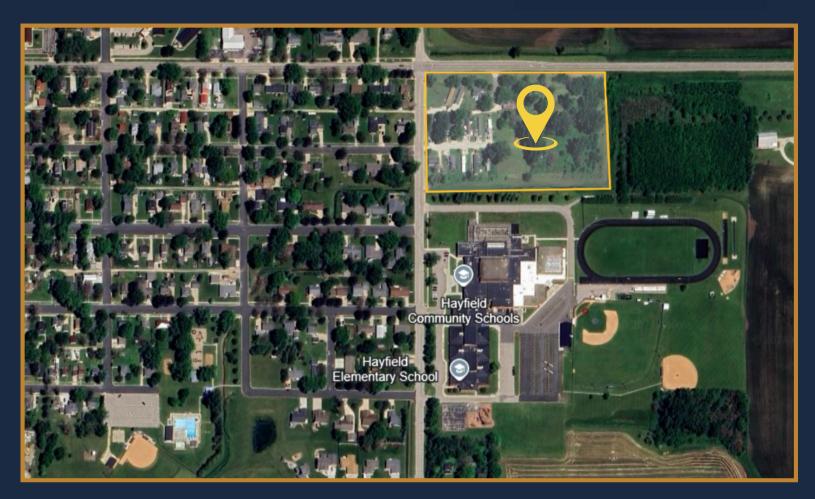

#### **Property Description:**

- This 9.2 acre property features 15 available lots, each providing ample space for comfortable living.
- Significant room for expansion, allowing for future development or additional lot creation to meet the growing demand for affordable housing.
- Perfectly positioned right off Highway 30 with the convenience of being just a stone's throw away from Hayfield High School, making this an ideal location for families.