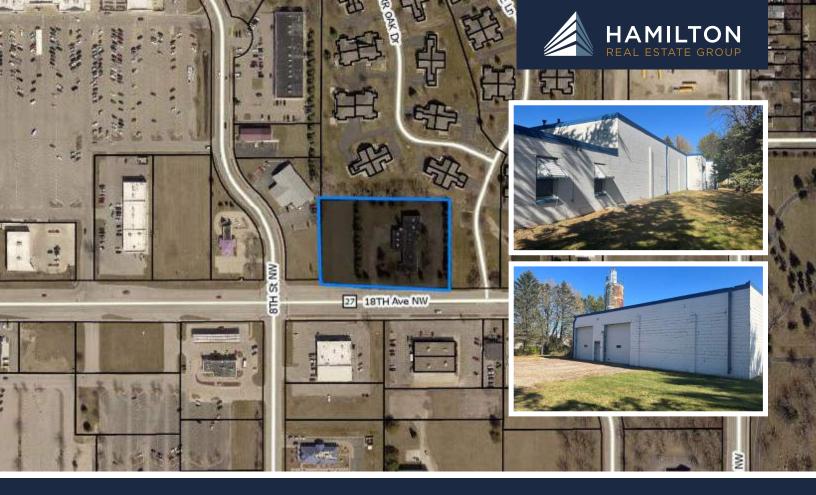

# WAREHOUSE AND REDEVELOPMENT LAND FOR SALE

704 18th Ave NW Austin, MN

#### **Property Description**

- Over 10,00 SF of warehouse space with 20-foot ceilings and both at-grade garage doors and loading dock height doors
- Located in the center of Austin, MN in the Prime Retail Trade area. Neighboring businesses include: Walmart, Marshalls, Ashley Furniture, Hy-Vee and many more!
- Just 2 minutes from Interstate 90 and Highway 218
- Over 20,000 cars daily
- Perfect space for redevelopment!