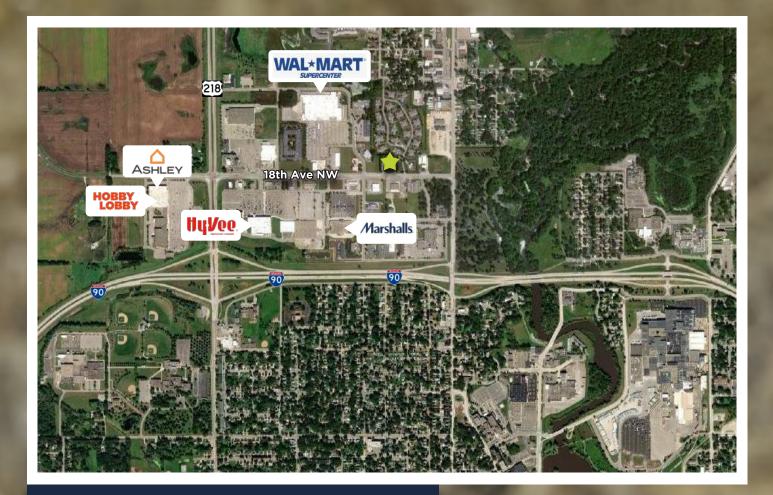

#### **Property Description**

- Over 10,00 SF of warehouse space with 20-foot ceilings and both at-grade garage doors and loading dock height doors
- Located in the center of Austin, MN in the Prime Retail Trade area. Neighboring businesses include: Walmart, Marshalls, Ashley Furniture, Hy-Vee and many more!
- Just 2 minutes from Interstate 90 and Highway 218
- Over 20,000 cars daily
- Perfect space for redevelopment!