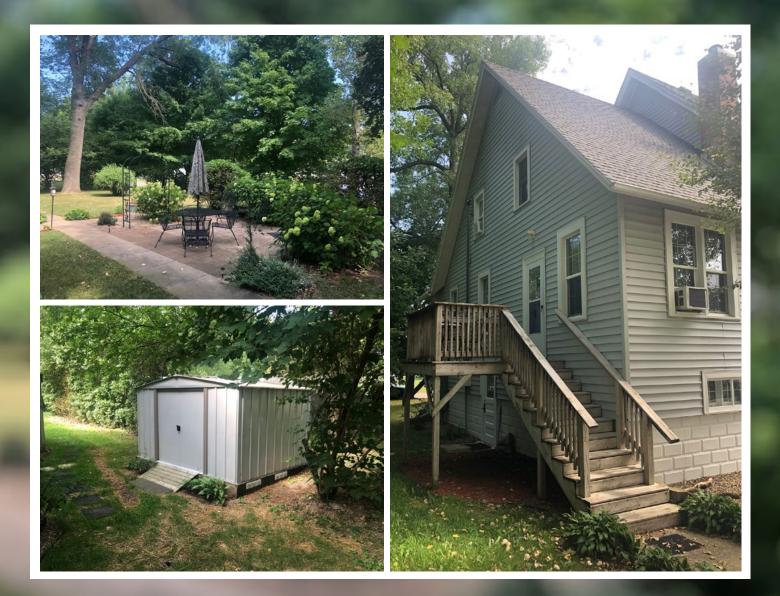

## FOR SALE 8-UNIT APARTMENT BUILDING Le Roy, Minnesota

- Profitable apartment building located on Atkins St. and N Mather St. at 404 S Mather Le Roy, MN
- 8-units with efficiencies or 2 BR options ranging in 300-950 SF
- Well maintained and beautifully landscaped with an outdoor patio area
- Low vacancy rates, good history, plus a newer roof and mechanicals!
- Just 29 miles from Austin, MN and 34 miles from Rochester, MN
- 9% cap rate
- Great location near the main shopping area of Le Roy!