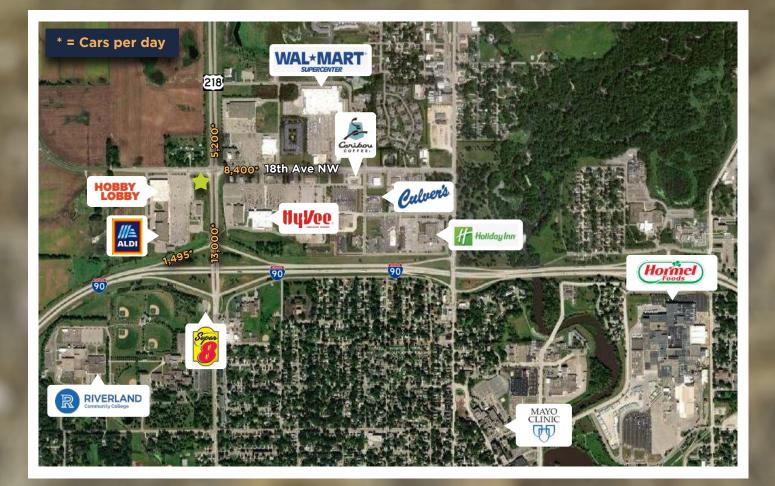

## FOR SALE 1.63 Acre Lot on Prime Retail Corner Austin, Minnesota 55912

- This location cannot be beat! Don't miss this retail land opportunity!
- Located in north Austin at the busy intersection of 18th Ave NW and state Hwy 218, just off I-90.
- This 1.63 acre CORNER LOT is next to the Hobby Lobby and ALDI.
- In a prime retail area of Austin, across from the Hyvee Grocery Store and Applebees, and close to Walmart, Culvers and several hotels.
- 2018 Traffic Counts show 20,000 cars per day off the I-90/Hwy 218 interchange.
- Less than five minutes from Hormel Foods and the Riverland Community College, the lot is ripe for development.