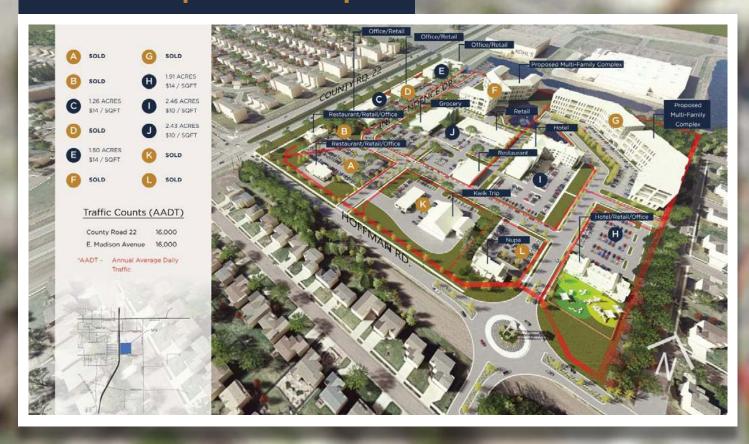

# Prairie Winds Development

The newest development in Mankato offers proposed sites suitable for a variety of uses including retail, office, hospitality/restaurant and childcare. Current users include Kwik Trip, Nupa and Hyland Dental. The future multi-family housing development which will bring 180-200 units of new luxury multi-family. The approximately 35 acre development is adjacent to existing and planned residential neighborhoods as well as existing retail development.

PID: R01.09.15.303.001 R01.09.15.301.001 R01.09.15.301.002 R01.09.15.302.001 R01.09.15.302.002 R01.09.15.302.003

#### CONTACT



## **Development Map**





### **Development Map**

- A Madison E. Center
- Again Thrift Store
- (C) Jiffy Lube
- D Hobby Lobby
- River Hills Mall
- (a) Cub Foods
- Shopko
- Baymount Inn & Suites
- Best Buy
- Snell Motors
- ( Hyvee
- Holiday Inn Express
- Open Door Health Center
- ( Aldi
- Retail Center
- D Luther Mankato Honda
- Mankato Chevrolet
- R Sams Club
- **S** Walmart
- Mankato Heights Plaza
- Wankato
  Kohl's Mankato
- Mankato Armory
- Mayo Clinic Urgent Care
- & Kennedy Elementary School
- Mankato East Senior High School



#### **CONTACT**



### Plat Map



#### **CONTACT**