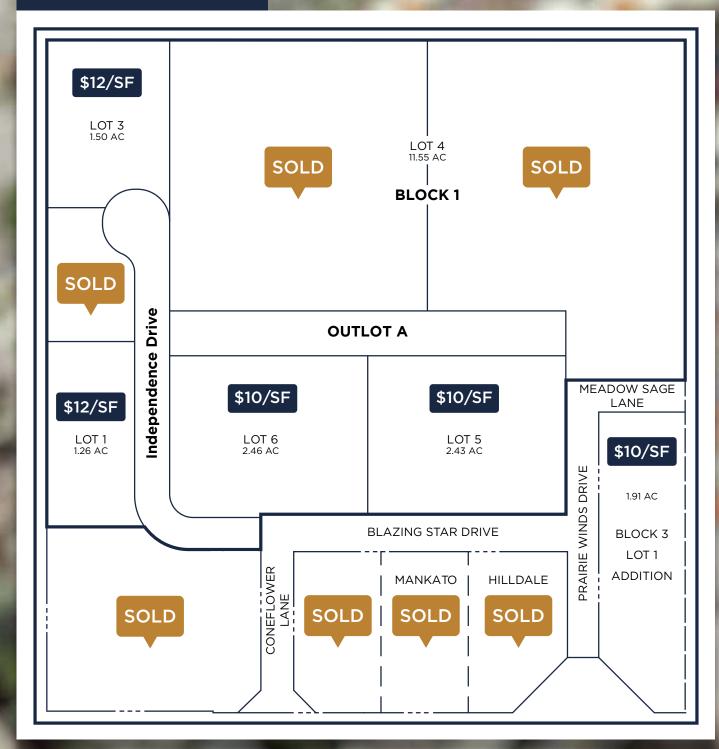

nt to existing and planned residential neighborhoods as well as existing retail development.

PID: R01.09.15.303.001 R01.09.15.301.001 R01.09.15.301.002 R01.09.15.302.001 R01.09.15.302.002 R01.09.15.302.003

#### CONTACT



## **Development Map**





### **Development Map**

- A Madison E. Center
- Again Thrift Store
- (C) Jiffy Lube
- D Hobby Lobby
- River Hills Mall
- (a) Cub Foods
- Shopko
- Baymount Inn & Suites
- Best Buy
- Snell Motors
- ( Hyvee
- Holiday Inn Express
- Open Door Health Center
- ( Aldi
- Retail Center
- D Luther Mankato Honda
- Mankato Chevrolet
- R Sams Club
- **S** Walmart
- Mankato Heights Plaza
- Wankato
  Kohl's Mankato
- Mankato Armory
- Mayo Clinic Urgent Care
- & Kennedy Elementary School
- Mankato East Senior High School



#### **CONTACT**



### Plat Map



#### **CONTACT**