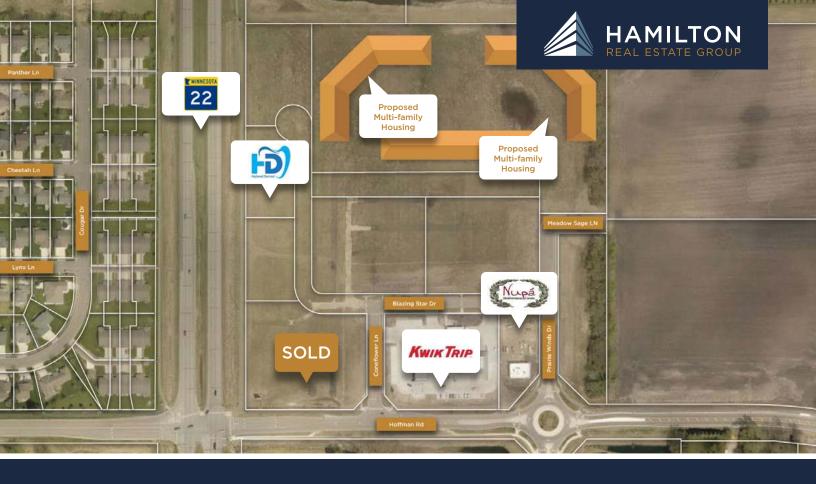

# Prairie Winds Development

The newest development in Mankato offers proposed sites suitable for a variety of uses including retail, office, hospitality/restaurant and childcare. Current users include Kwik Trip, Nupa and Hyland Dental. The future multi-family housing development which will bring 180-200 units of new luxury multi-family. The approximately 35 acre development is adjacent to existing and planned residential neighborhoods as well as existing retail development.