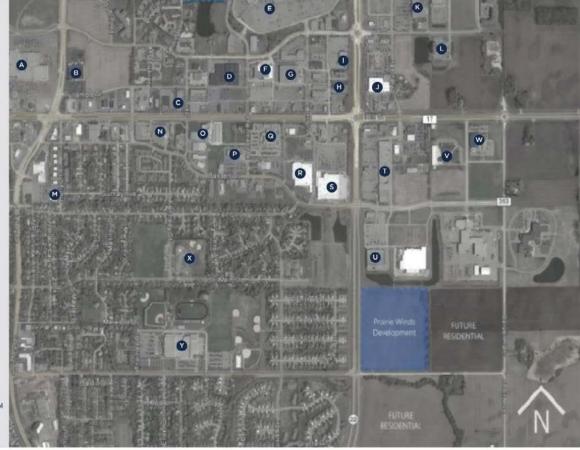

### **Development Map**

- A Madison E. Center
- Again Thrift Store
- (C) Jiffy Lube
- D Hobby Lobby
- River Hills Mall
- (a) Cub Foods
- Shopko
- Baymount Inn & Suites
- Best Buy
- Snell Motors
- ( Hyvee
- Holiday Inn Express
- Open Door Health Center
- ( Aldi
- Retail Center
- D Luther Mankato Honda
- Mankato Chevrolet
- R Sams Club
- **S** Walmart
- Mankato Heights Plaza
- Wankato
  Kohl's Mankato
- Mankato Armory
- Mayo Clinic Urgent Care
- & Kennedy Elementary School
- Mankato East Senior High School