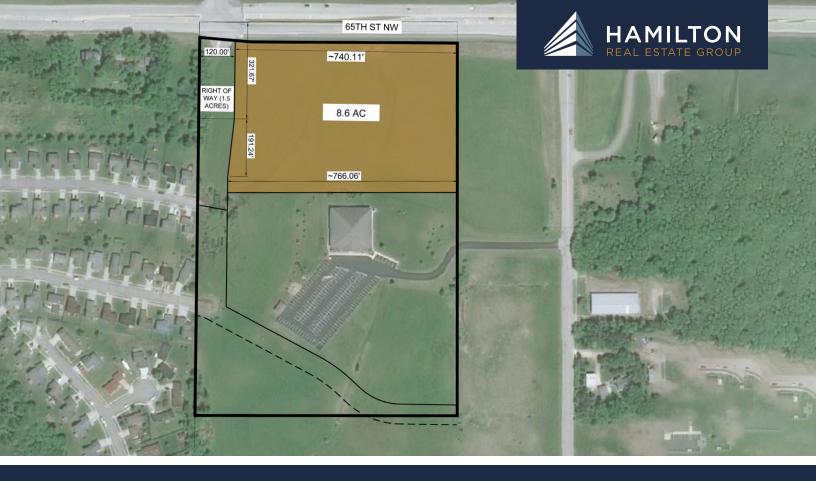

## FOR SALE 8.6 Acres of Development Land in NW Rochester, MN

- Ideal location just off Highway 52 next to desirable, newly built NW neighborhoods
- Only 6 minutes to Downtown Rochester and the Mayo Clinic
- Growing area with a brand new elementary school and middle school
- AMAZING opportunity to build multi-family, senior living, or a retail center strategically located between existing and growing residential, commercial, and retail development
- Current underlying zoning of B-1