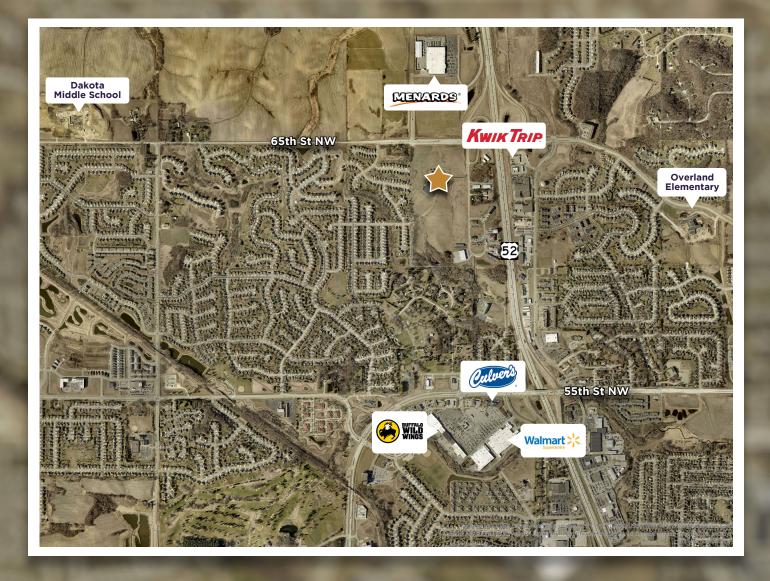

## FOR SALE 8.6 Acres of Development Land in NW Rochester, MN

- Ideal location just off Highway 52 next to desirable, newly built NW neighborhoods
- Only 6 minutes to Downtown Rochester and the Mayo Clinic
- Growing area with a brand new elementary school and middle school
- AMAZING opportunity to build multi-family, senior living, or a retail center strategically located between existing and growing residential, commercial, and retail development
- Current underlying zoning of B-1