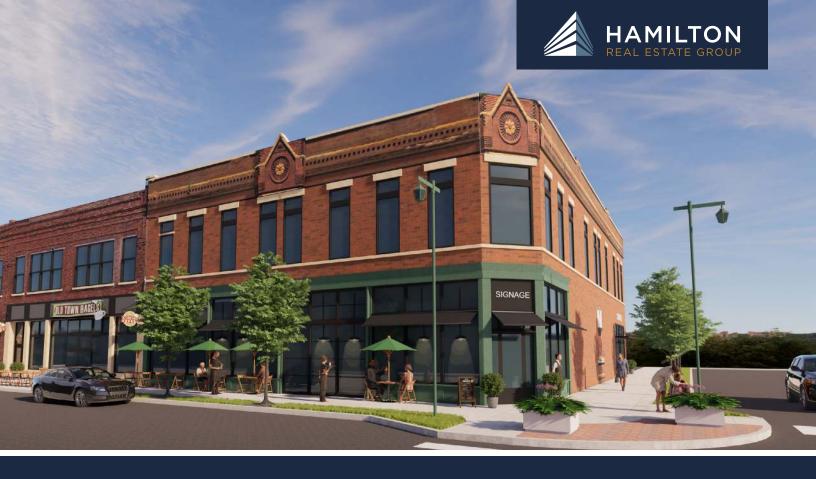

## RESTAURANT FOR LEASE 203 N Cedar Ave Owatonna, MN 55060

- 5,000 sf Restaurant Space Available in Downtown Owatonna
- Next door to the newly developed Courtyard by Marriott Owatonna
- New Luxury and Market-Rate Apartment buildings with 85 total units recently opened in the adjacent blocks.
- The former Jerry's Restaurant space, this Historic Corner Building has Charm and Character.
- Building renovations are underway so get in early for Design Direction.
- Flexible Terms and Substantial Tenant Allowance Available

The Courtyard by Marriott is Opening Summer of 2022 and will transform downtown Owatonna! Be a part of over \$25 million in new investment in Owatonna. It will be a game changing project for the fastest growing city in Southern Minnesota. Don't Miss this Amazing Opportunity!