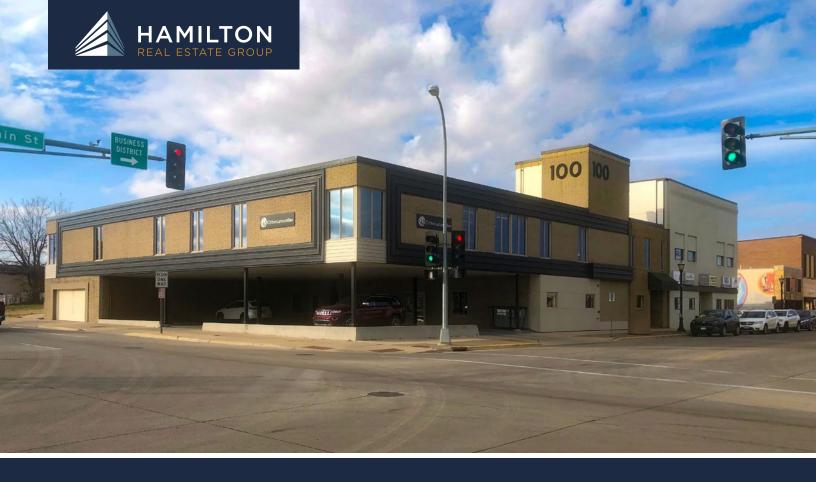

# FOR SALE The 100 Building

109 N Main Street Austin, Minnesota 55912

#### **ABOUT THE PROPERTY**

- Fully Leased, Multi-Tenant Office Building in the Heart of Downtown Austin, MN
- Premier Location with a Generous Combination of Surface, Covered and Underground Parking
- 15,742 sq feet of Office Space on Two Floors with an Elevator
- Triple Net Leases in place for the next 5 years with Reputable, National Companies
- Many Upgrades in the last 5 years including Structural Improvements and New Heating and Cooling Units
- Walking Distance to the County/City Offices and the Newly Built Public Library and \$30 million dollar Rec Center