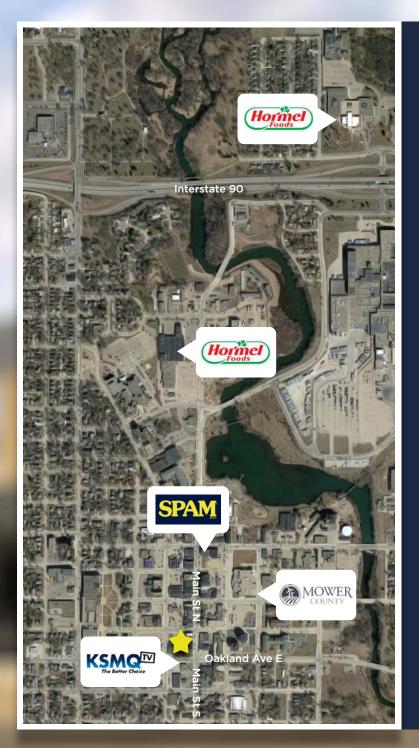

## **AUSTIN STATS**

- The city of Austin is in Mower County,
   Minnesota, only 45 minutes from Rochester,
   MN and less than 100 miles from Minneapolis.
- The 2020 population was 25,143 and is trending upward with a growth rate of 1.75% since 2010.
- Hormel Foods was founded in Austin over 100 years ago and is still Austin's largest employer.
- The city is the Fortune 500 Hormel Foods' global headquarters and home to the wellknown Spam Museum as well as The Hormel Insititue, the University of Minnesota's globallly recognized cancer research center.
- The 100 Building is located in the center of downtown less than 5 minutes from The Hormel Foods Corporation and The Hormel Institute.
- The City of Austin is the retail & cultural center for the SE Minnesota Submarket.