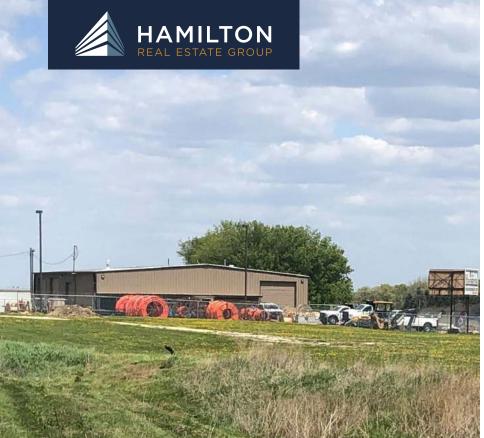

## FOR LEASE Warehouse Space Near Airport 7050 11th Avenue SW Rochester, Minnesota 55902

## **ABOUT THE PROPERTY**

- 1600 sq foot Warehouse only 6 Minutes from Downtown Rochester
- Great Location near Rochester Airport and Interstate 90
- 14 ft High Warehouse Garage Door
- Newly Remodeled Bathrooms and Fresh Paint Throughout
  Warehouse Interior
- Large Fenced in Yard Adjacent to Building
- Four Additional Acres Available for Future Use
- \$2200.00 per month Gross Modified Lease