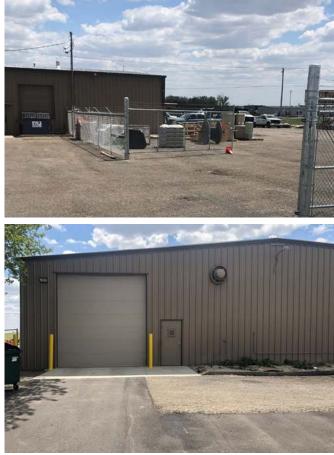

## **ABOUT THE PROPERTY**

- 1600 sq foot Warehouse only 6 Minutes from Downtown Rochester
- Great Location near Rochester Airport and Interstate 90
- 14 ft High Warehouse Garage Door
- Newly Remodeled Bathrooms and Fresh Paint Throughout
  Warehouse Interior
- Large Fenced in Yard Adjacent to Building
- Four Additional Acres Available for Future Use
- \$2200.00 per month Gross Modified Lease