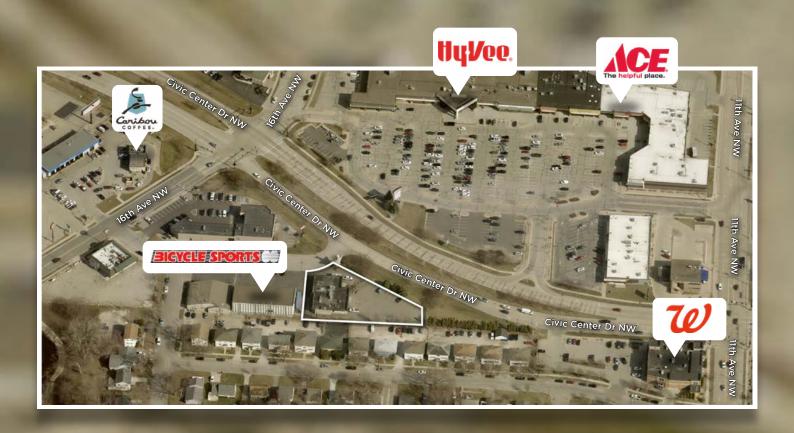

## FOR LEASE 1310 5th Place NW Rochester, Minnesota 55901

- Prime Location across from Barlow Plaza at Civic Center Drive. Former location of Daube's Bakery. Close to Shopping Centers, Neighborhoods, Highway 52, and The Mayo Clinic Downtown Campus.
- 4,560 usable square feet with large windows and lots of natural light. Interior Ready for Tenant Buildout.
- Generous Landlord Contribution for Tenant Improvements.
- New Mechanicals and Building Improvements with Three-Phase Power and an exterior 50 amp Power Supply Plug and Hot/Cold Spigots. The newly installed Water Supply Line is oversized to satisfy any restaurant or commercial needs.
- Ample Parking Available.
- Excellent Opportunity for Retail or Restaurant space in one of the busiest areas of Rochester.
- \$4000/mo Triple Net Lease.