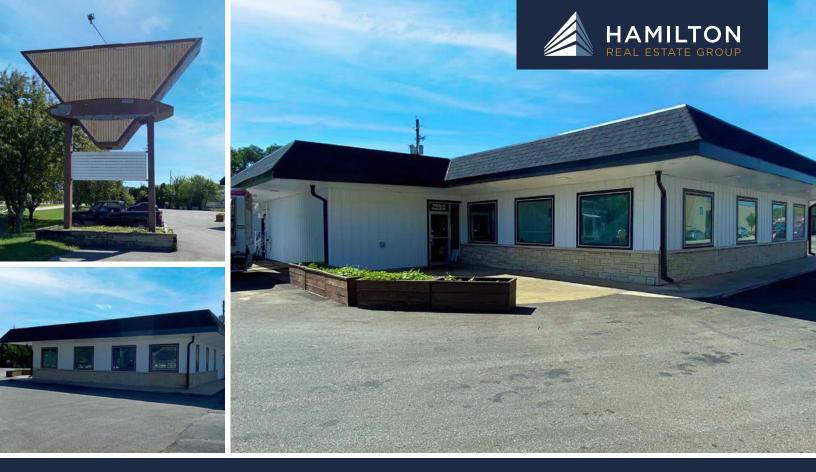

## FOR LEASE 1310 5th Place NW Rochester, Minnesota 55901

- Prime Location across from Barlow Plaza at Civic Center Drive. Former location of Daube's Bakery. Close to Shopping Centers, Neighborhoods, Highway 52, and The Mayo Clinic Downtown Campus.
- 4,560 usable square feet with large windows and lots of natural light. Interior Ready for Tenant Buildout.
- Generous Landlord Contribution for Tenant Improvements.
- New Mechanicals and Building Improvements with Three-Phase Power and an exterior 50 amp Power Supply Plug and Hot/Cold Spigots. The newly installed Water Supply Line is oversized to satisfy any restaurant or commercial needs.
- Ample Parking Available.
- Excellent Opportunity for Retail or Restaurant space in one of the busiest areas of Rochester.
- \$4000/mo Triple Net Lease.