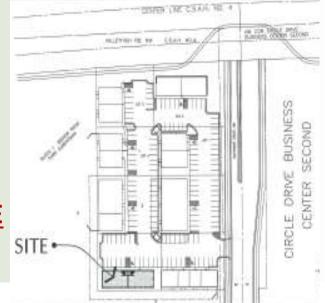

#### **BADGER VILLAGE BUSINESS CONDOMINIUMS** SUPERIOR DRIVE NW & VALLEYHIGH ROAD NW

#### **BUILD A 6,000 SF TOTAL BUILDING -**SINGLE 2-STORY WALK-OUT OR (2) 3,000 SF UNITS

- **Established Business Community**
- **Desirable NW Location**
- Low Association Fees
- Take advantage of low interest rates